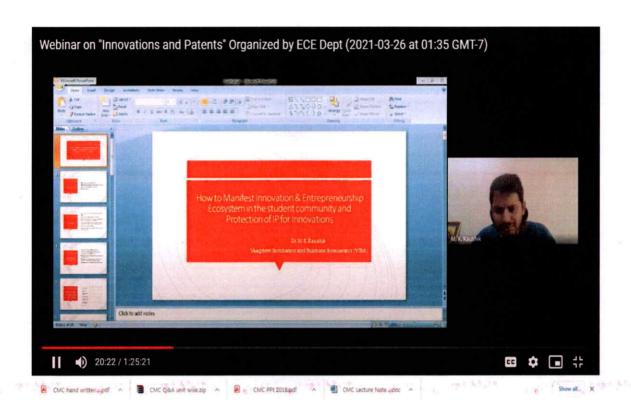

### 2. Details of the webinar:

Title: How to Manifest Innovation & Entrepreneurship Ecosystem in the Student Community and

Protection of IP for Innovations **Date:** 26-03-2021 (Friday)

Time: 2:00 PM to 3:30 PM

Google Meet link: https://meet.google.com/ava-yjsz-trf

Resource Person: Dr. M. K. Kaushik, CEO-VIBA (Vaagdevi Incubation and Business

Accelerator)

No. of Participants: 103

Target Audience: Participants from different departments joined the webinar session